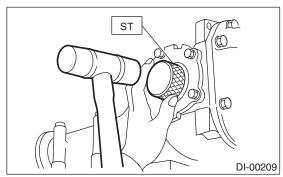

10) Using the ST, remove the oil seal. ST 398527700 PULLER ASSY

11) Drive in a new side oil seal using ST.