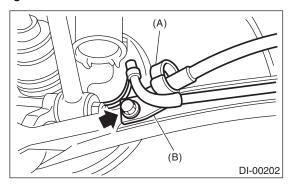

(2) Remove the ABS wheel speed sensor cable clamp from trailing link.

(3) Remove the ABS wheel speed sensor cable clamp and parking brake cable guide from trailing link.

- (A) Parking brake cable guide
- (B) ABS wheel speed sensor cable clamp
- (4) Remove the rear stabilizer link.