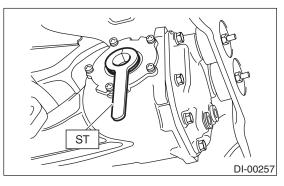

#### NOTE:

Apply chassis grease between the oil seal lips. ST 398437700 DRIFT

- 12) Insert the DOJ into rear differential.(1) Install the ST to rear differential.
- ST 28099PA090 SIDE OIL SEAL PROTEC-TOR