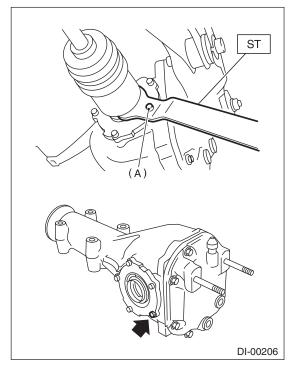

(5) Remove the bolts which secure trailing link to housing.

(6) Remove the bolts which secure front and rear lateral link to rear housing.

(7) Remove the DOJ from the rear differential by using ST.

### NOTE:

When removing the DOJ from rear differential, fit ST to the bolts as shown in the figure so as not to damage the side bearing retainer.

ST 28099PA100 DRIVE SHAFT REMOVER

(A) Bolt

9) Remove the rear drive shaft to the rear crossmember using wire.