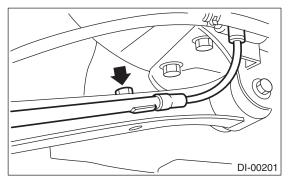

(2) Remove the ABS wheel speed sensor cable clamp from trailing link.

(3) Remove the ABS wheel speed sensor cable clamp and parking brake cable guide from trailing link.

- (A) Parking brake cable guide
- (B) ABS wheel speed sensor cable clamp
- (4) Remove the rear stabilizer link.