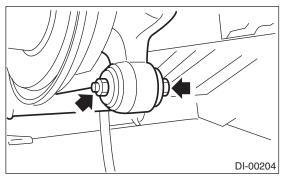

8) Remove the DOJ of rear drive shaft from rear differential.

(1) Remove the ABS wheel speed sensor cable clamp and parking brake cable clamp from bracket.

- (A) ABS wheel speed sensor cable clamp
- (B) Parking brake cable clamp