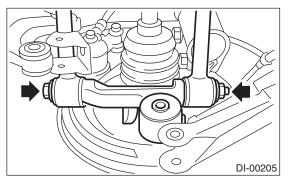

(2) Remove the ABS wheel speed sensor cable clamp from trailing link.

(3) Remove the ABS wheel speed sensor cable clamp and parking brake cable guide from trailing link.

- (A) Parking brake cable guide
- (B) ABS wheel speed sensor cable clamp
- (4) Remove the rear stabilizer link.