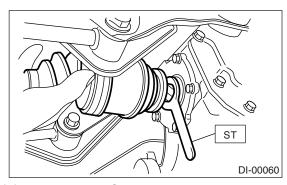

(2) Install the spline shaft until the spline portion is inside the side oil seal using ST.ST 28099PA090 SIDE OIL SEAL PROTEC-

TOR

(3) Remove the ST. ST 28099PA090 SIDE OIL SEAL PROTEC-TOR

13) Hereafter, reassemble in the reverse order of disassembly.