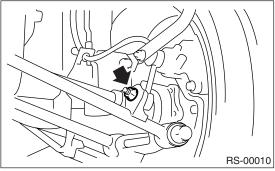

### NOTE:

When removing the DOJ from rear differential, fit ST to the bolts as shown in the figure so as not to damage the side bearing retainer.

ST 28099PA100 DRIVE SHAFT REMOVER

(A) Bolt

9) Remove the rear drive shaft to the rear crossmember using wire.