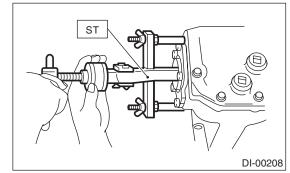

(5) Remove the bolts which secure trailing link to housing.

(6) Remove the bolts which secure front and rear lateral link to rear housing.

(7) Remove the DOJ from the rear differential by using ST.

### NOTE:

When removing the DOJ from rear differential, fit ST to the bolts as shown in the figure so as not to damage the side bearing retainer.

ST 28099PA100 DRIVE SHAFT REMOVER

(A) Bolt

9) Remove the rear drive shaft to the rear crossmember using wire.