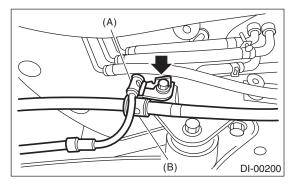

8) Remove the DOJ of rear drive shaft from rear differential.

(1) Remove the ABS wheel speed sensor cable clamp and parking brake cable clamp from bracket.

- (A) ABS wheel speed sensor cable clamp
- (B) Parking brake cable clamp