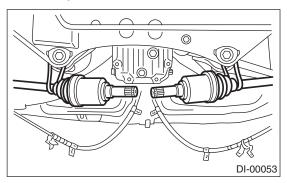

8) Remove the DOJ of rear drive shaft from rear differential.

(1) Remove the ABS wheel speed sensor cable clamp and parking brake cable clamp from bracket.

- (A) ABS wheel speed sensor cable clamp
- (B) Parking brake cable clamp