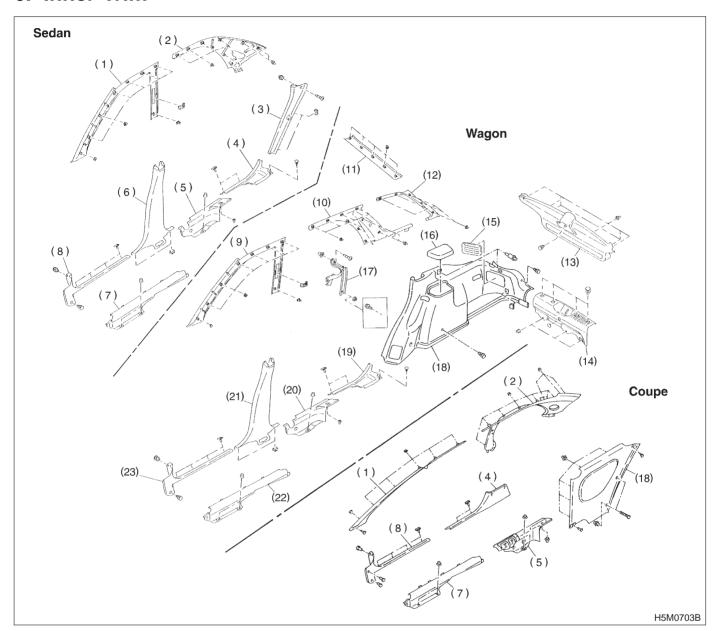

## 6. Inner Trim

- (1) Front pillar upper trim
- (2) Rear pillar upper trim
- (3) Rear pillar lower trim
- (4) Side sill rear upper cover
- (5) Side sill rear lower cover
- (6) Center pillar lower trim
- (7) Side sill front lower cover
- (8) Front pillar lower trim

- (9) Front pillar upper trim
- (10) Rear quarter upper front trim
- (11) Rear rail trim
- (12) Rear quarter upper rear trim
- (13) Rear gate trim
- (14) Rear skirt trim
- (15) Lamp cover
- (16) Cover

- (17) Trim bracket
- (18) Rear quarter lower trim
- (19) Side sill rear upper cover
- (20) Side sill rear lower cover
- (21) Center pillar lower trim
- (22) Side sill front lower cover
- (23) Front pillar lower trim