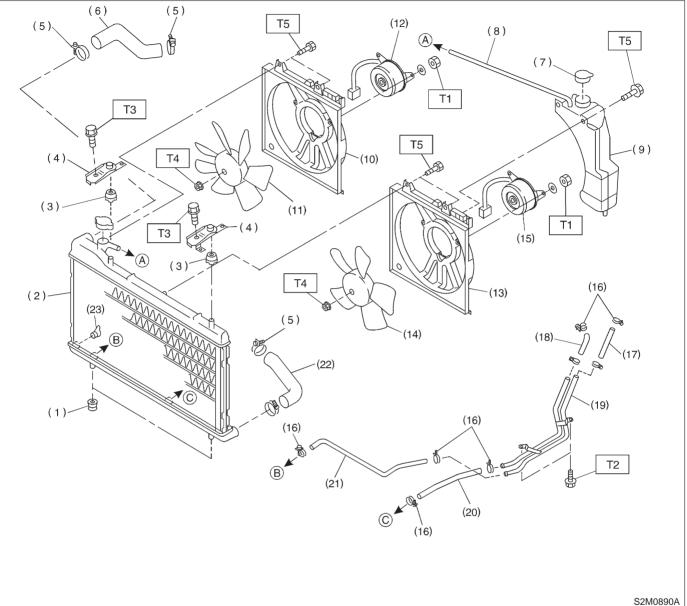

2-5 [C200] 2. Radiator and Radiator Fan

## 2. Radiator and Radiator Fan

- (1) Radiator lower cushion
- Radiator (2)
- Radiator upper cushion (3)
- (4) Radiator upper bracket
- (5) Clamp
- (6) Radiator inlet hose
- (7) Engine coolant reservoir tank cap
- Over flow hose (8)
- (9) Engine coolant reservoir tank
- (10) Radiator sub fan shroud
- (11) Radiator sub fan
- (12) Radiator sub fan motor

- (13) Radiator main fan shroud
- (14) Radiator main fan
- (15) Radiator main fan motor
- (16) ATF hose clamp (AT vehicles only)
- (17) ATF inlet hose A (AT vehicles only)
- (18) ATF outlet hose A (AT vehicles only)
- (19) ATF pipe (AT vehicles only)
- (20) ATF outlet hose B (AT vehicles only)

- (21) ATF inlet hose B (AT vehicles only)
- (22) Radiator outlet hose
- (23) Radiator drain plug
- Tightening torque: N·m (kg-m, ft-lb)
  - T1: 4.4±0.5 (0.45±0.05, 3.3±0.4)
  - T2: 12±3 (1.2±0.3, 8.7±2.2)
  - T3: 18±5 (1.8±0.5, 13.0±3.6)
  - T4: 3.4±0.5 (0.35±0.05, 2.5±0.4)
  - T5: 4.9±1.5 (0.50±0.15, 3.6±1.1)