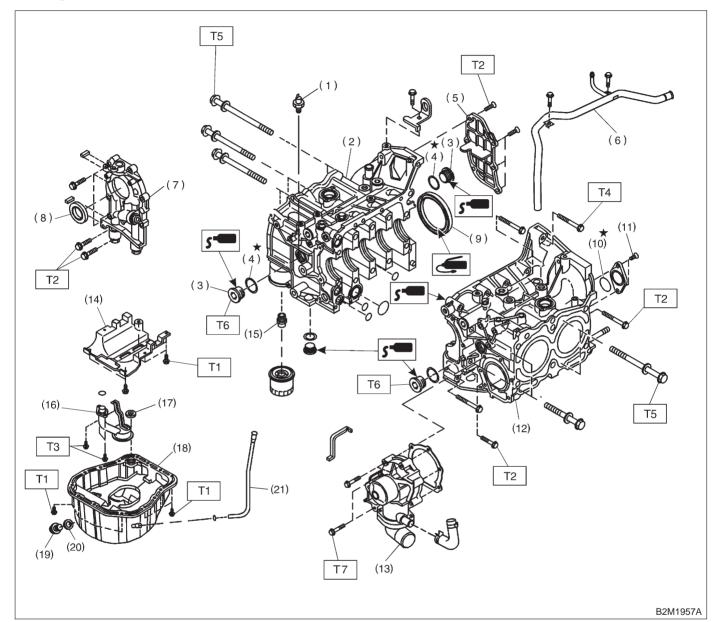

## 4. Cylinder Block

. . . . .

- (1) Oil pressure switch
- (2) Cylinder block (RH)
- (3) Service hole plug
- (4) Gasket
- (5) Oil separator cover
- (6) Water by-pass pipe
- (7) Oil pump
- (8) Front oil seal
- (9) Rear oil seal
- (10) O-ring
- (11) Service hole cover

- (12) Cylinder block (LH)
- (13) Water pump
- (14) Baffle plate
- (15) Oil filter connector
- (16) Oil strainer
- (17) Gasket
- (18) Oil pan
- (19) Drain plug
- (20) Metal gasket
- (21) Oil level gauge guide

## Tightening torque: N-m (kg-m, ft-lb) T1: 5 (0.5, 3.6) T2: 6.4 (0.65, 4.7) T3: 10 (1.0, 7) T4: 25 $\pm$ 2 (2.5 $\pm$ 0.2, 18.1 $\pm$ 1.4) T5: 47 $\pm$ 3 (4.8 $\pm$ 0.3, 34.7 $\pm$ 2.2) T6: 69 $\pm$ 7 (7.0 $\pm$ 0.7, 50.6 $\pm$ 5.1) T7: First 12 $\pm$ 2 (1.2 $\pm$ 0.2, 8.7 $\pm$ 1.4) Second 12 $\pm$ 2 (1.2 $\pm$ 0.2, 8.7 $\pm$ 1.4)