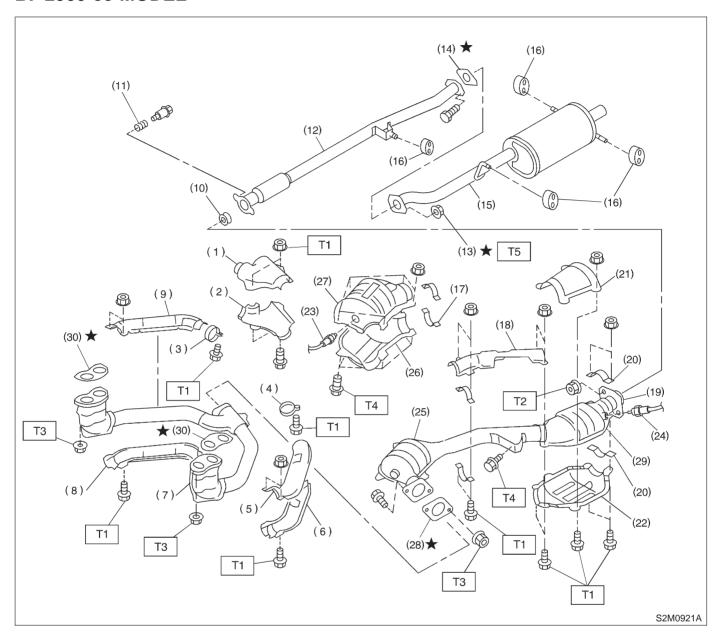

### B: 2500 cc MODEL

- (1) Upper front exhaust pipe cover CTR
- (2) Lower front exhaust pipe cover CTR
- (3) Band RH
- (4) Band LH
- (5) Upper front exhaust pipe cover LH
- (6) Lower front exhaust pipe cover I H
- (7) Front exhaust pipe
- (8) Lower front exhaust pipe cover RH
- (9) Upper front exhaust pipe cover RH
- (10) Gasket

- (11) Spring
- (12) Rear exhaust pipe
- (13) Self-locking nut
- (14) Gasket
- (15) Muffler
- (16) Cushion rubber
- (17) Clamp
- (18) Upper center exhaust pipe cover
- (19) Center exhaust pipe
- (20) Clamp B
- (21) Upper rear catalytic converter cover
- (22) Lower rear catalytic converter cover
- (23) Front oxygen sensor
- (24) Rear oxygen sensor

- (25) Front catalytic converter
- (26) Lower front catalytic converter cover
- (27) Upper front catalytic converter cover
- (28) Gasket
- (29) Rear catalytic converter
- (30) Gasket

#### Tightening torque: N-m (kg-m, ft-lb)

T1: 13±3 (1.3±0.3, 9.4±2.2)

T2: 18±5 (1.8±0.5, 13.0±3.6)

T3: 30±5 (3.1±0.5, 22.4±3.6)

T4: 35±5 (3.6±0.5, 26.0±3.6)

T5: 48±5 (4.9±0.5, 35.4±3.6)