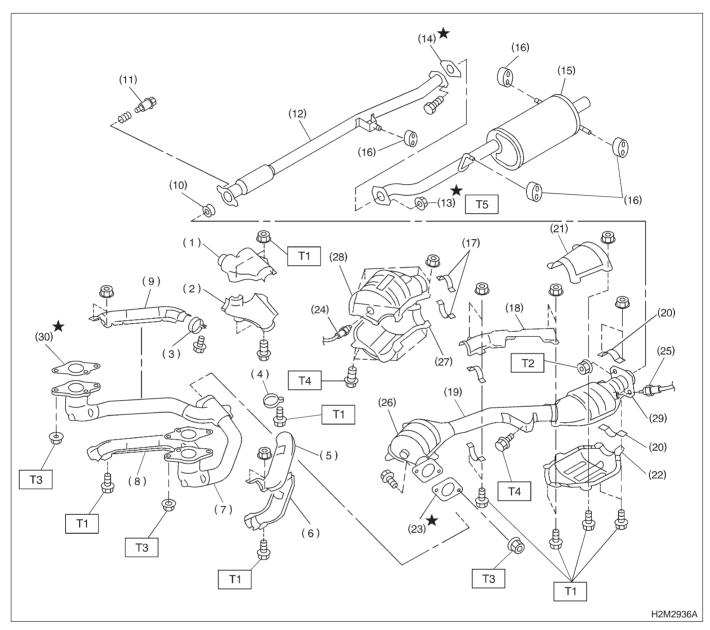

## A: 2200 cc MODEL

1. Exhaust System

- (1) Upper front exhaust pipe cover CTR
- (2) Lower front exhaust pipe cover CTR
- (3) Band RH
- (4) Band LH
- (5) Upper front exhaust pipe cover I H
- (6) Lower front exhaust pipe cover
- (7) Front exhaust pipe
- (8) Lower front exhaust pipe cover RH
- (9) Upper front exhaust pipe cover RH
- (10) Gasket
- (11) Spring

- (12) Rear exhaust pipe
- (13) Self-locking nut
- (14) Gasket
- (15) Muffler
- (16) Cushion rubber
- (17) Clamp
- (18) Upper center exhaust pipe cover
- (19) Center exhaust pipe
- (20) Clamp B
- (21) Upper rear catalytic converter cover
- (22) Lower rear catalytic converter cover
- (23) Rear oxygen sensor

- (24) Front oxygen (A/F) sensor (California spec. vehicle)
  Front oxygen sensor (Except California spec. vehicle)
- (25) Rear oxygen sensor
- (26) Front catalytic converter
- (27) Lower front catalytic converter cover
- (28) Upper front catalytic converter cover
- (29) Rear catalytic converter
- (39) Gasket

Tightening torque: N-m (kg-m, ft-lb)

T1: 13±3 (1.3±0.3, 9.4±2.2)

T2: 18±5 (1.8±0.5, 13.0±3.6)

T3: 30±5 (3.1±0.5, 22.4±3.6)

T4: 35±5 (3.6±0.5, 26.0±3.6)

T5: 48±5 (4.9±0.5, 35.4±3.6)