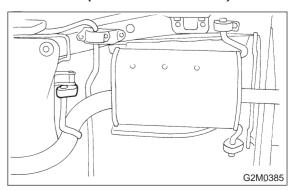

## **SUBARU CRC (Part No. 004301003)**

3) Remove front rubber cushion, and detach muffler assembly.

#### NOTE:

To facilitate removal, apply a coat of SUBARU CRC to mating area of rubber cushion in advance.

## **SUBARU CRC (Part No. 004301003)**

4) Installation is in the reverse order of removal.

CAUTION: Replace gasket with a new one.

Tightening torque: 48±5 N·m (4.9±0.5 kg-m, 35.4±3.6 ft-lb)

MEMO: