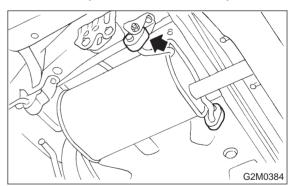

## A: REMOVAL AND INSTALLATION

1) Separate muffler from rear exhaust pipe.

2) Remove left and right rubber cushions.

#### **CAUTION:**

Be careful not to pull down front exhaust pipe and front catalytic converter.

#### NOTE:

To facilitate removal, apply a coat of SUBARU CRC to mating area of rubber cushions in advance.

## **SUBARU CRC (Part No. 004301003)**

3) Remove front rubber cushion, and detach muffler assembly.