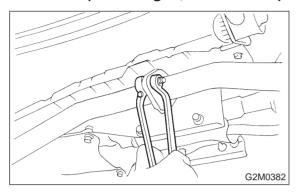

## A: REMOVAL AND INSTALLATION

1) Separate muffler from rear exhaust pipe.

2) Remove left and right rubber cushions.

#### **CAUTION:**

Be careful not to pull down front exhaust pipe and front catalytic converter.