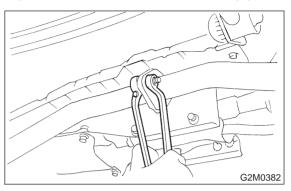

## A: REMOVAL AND INSTALLATION

1) Separate muffler from rear exhaust pipe.

2) Remove left and right rubber cushions.

#### **CAUTION:**

Be careful not to pull down front exhaust pipe and front catalytic converter.

#### NOTE:

To facilitate removal, apply a coat of SUBARU CRC to mating area of rubber cushions in advance.

## **SUBARU CRC (Part No. 004301003)**

3) Remove front rubber cushion, and detach muffler assembly.