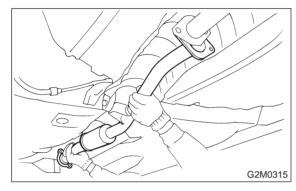

#### **CAUTION:**

Replace gaskets with new ones.

1) Install rear exhaust pipe bracket to rubber cushion.

### NOTE:

To facilitate installation, apply a coat of SUBARU CRC to mating area of rubber cushion in advance.

# SUBARU CRC (Part No. 004301003)

2) Install rear exhaust pipe to muffler.