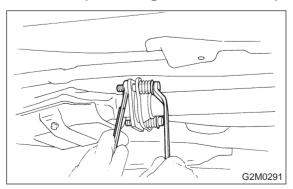

## **SUBARU CRC (Part No. 004301003)**

3) Remove front rubber cushion, and detach muffler assembly.

#### NOTE:

To facilitate removal, apply a coat of SUBARU CRC to mating area of rubber cushion in advance.

## **SUBARU CRC (Part No. 004301003)**

4) Installation is in the reverse order of removal.

CAUTION: Replace gasket with a new one.

Tightening torque: 48±5 N·m (4.9±0.5 kg-m, 35.4±3.6 ft-lb)

MEMO: