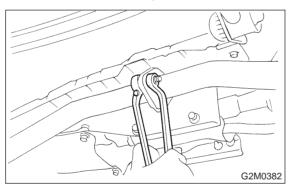

## A: REMOVAL AND INSTALLATION

1) Separate muffler from rear exhaust pipe.

2) Remove left and right rubber cushions.

#### **CAUTION:**

Be careful not to pull down front exhaust pipe and front catalytic converter.

#### NOTE:

To facilitate removal, apply a coat of SUBARU CRC to mating area of rubber cushions in advance.

## **SUBARU CRC (Part No. 004301003)**

3) Remove front rubber cushion, and detach muffler assembly.