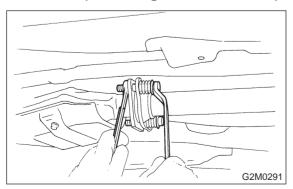

### **CAUTION:**

Be careful not to pull down front exhaust pipe and front catalytic converter.

3) Remove rear exhaust pipe bracket from rubber cushion.

### NOTE:

To facilitate removal, apply a coat of SUBARU CRC to pipe bracket in advance.