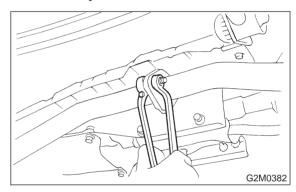

### **CAUTION:**

Be careful not to pull down front exhaust pipe and front catalytic converter.

3) Remove rear exhaust pipe bracket from rubber cushion.

### NOTE:

To facilitate removal, apply a coat of SUBARU CRC to pipe bracket in advance.

# SUBARU CRC (Part No. 004301003)