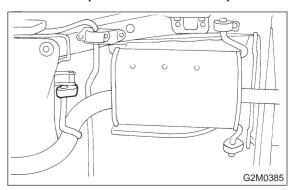

# **SUBARU CRC (Part No. 004301003)**

3) Remove front rubber cushion, and detach muffler assembly.

#### NOTE:

To facilitate removal, apply a coat of SUBARU CRC to mating area of rubber cushion in advance.