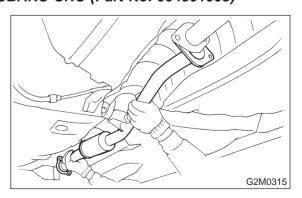

# A: REMOVAL

1) Separate rear exhaust pipe from front catalytic converter.

2) Separate rear exhaust pipe from muffler.

### **CAUTION:**

Be careful not to pull down front exhaust pipe and front catalytic converter.

3) Remove rear exhaust pipe bracket from rubber cushion.