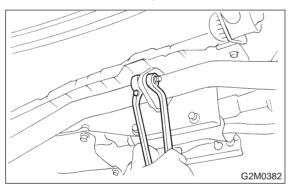

### **CAUTION:**

Be careful not to pull down front exhaust pipe and front catalytic converter.

3) Remove rear exhaust pipe bracket from rubber cushion.

### NOTE:

To facilitate removal, apply a coat of SUBARU CRC to pipe bracket in advance.

# SUBARU CRC (Part No. 004301003)