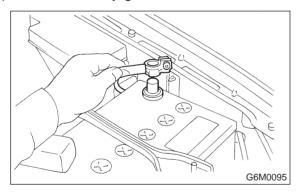

## Tightening torque:

48±5 N·m (4.9±0.5 kg-m, 35.4±3.6 ft-lb)

3) Install rear exhaust pipe to front catalytic converter.

### Tightening torque:

18±5 N·m (1.8±0.5 kg-m, 13.0±3.6 ft-lb)