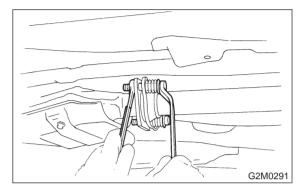

# A: REMOVAL AND INSTALLATION

1) Separate muffler from rear exhaust pipe.

2) Remove left and right rubber cushions.

#### **CAUTION:**

Be careful not to pull down front exhaust pipe and front catalytic converter.