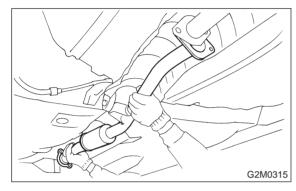

# A: REMOVAL

1) Separate rear exhaust pipe from front catalytic converter.

2) Separate rear exhaust pipe from muffler.

### **CAUTION:**

Be careful not to pull down front exhaust pipe and front catalytic converter.

3) Remove rear exhaust pipe bracket from rubber cushion.