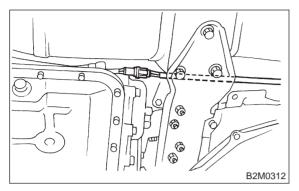

- 8) Lower the vehicle.
- 9) Connect front oxygen sensor connector.

7) Connect rear oxygen sensor connector.

10) Connect battery ground cable.