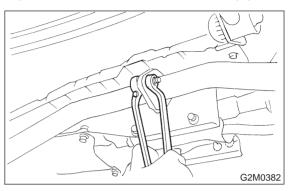

#### **CAUTION:**

Replace gaskets with new ones.

1) Install rear exhaust pipe bracket to rubber cushion.

### NOTE:

To facilitate installation, apply a coat of SUBARU CRC to mating area of rubber cushion in advance.