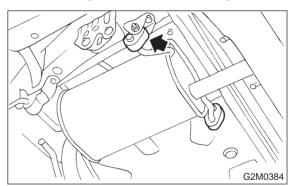

# A: REMOVAL AND INSTALLATION

1) Separate muffler from rear exhaust pipe.

2) Remove left and right rubber cushions.

#### **CAUTION:**

Be careful not to pull down front exhaust pipe and front catalytic converter.