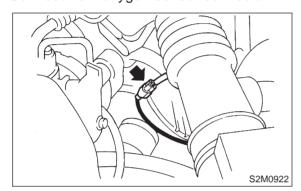

# A: REMOVAL

1) Separate rear exhaust pipe from front catalytic converter.

2) Separate rear exhaust pipe from muffler.

### **CAUTION:**

Be careful not to pull down front exhaust pipe and front catalytic converter.

3) Remove rear exhaust pipe bracket from rubber cushion.