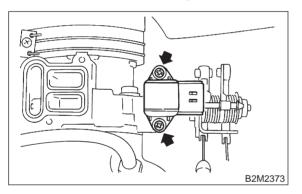

4) Remove intake manifold pressure sensor from throttle body.

5) Installation is in the reverse order of removal.

## CAUTION:

Replace gaskets for intake air pressure sensor and idle air control solenoid valve with new ones.

## Tightening torque:

2.0±0.4 N·m (0.20±0.04 kg-m, 1.4±0.3 ft-lb)