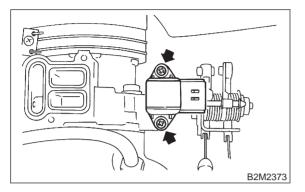

4) Remove intake manifold pressure sensor from throttle body.

5) Installation is in the reverse order of removal.

## CAUTION:

Replace gaskets for intake air pressure sensor and idle air control solenoid valve with new ones.

## Tightening torque:

2.0±0.4 N·m (0.20±0.04 kg-m, 1.4±0.3 ft-lb)