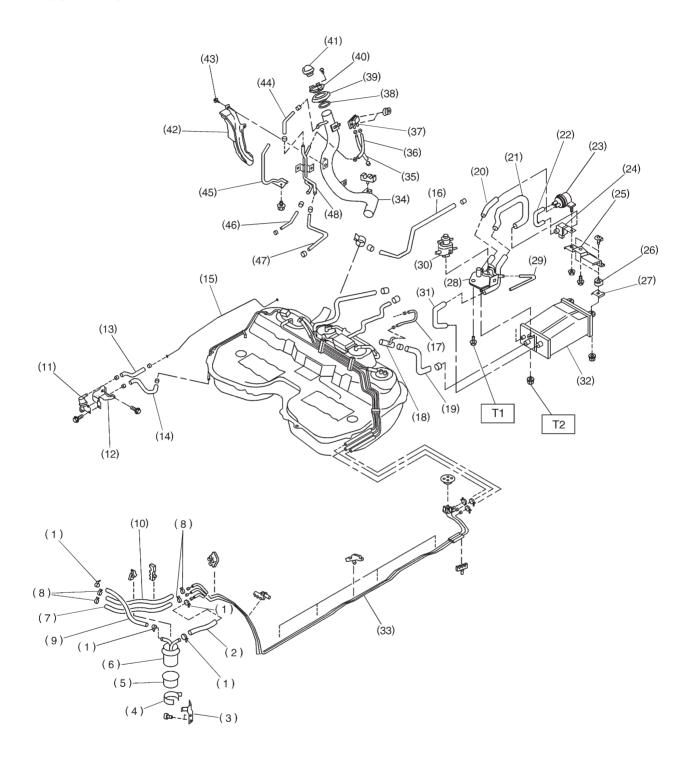

## 2. Fuel Line

S2M1114A

- (1) Clamp
- (2) Fuel delivery hose A
- (3) Fuel filter bracket
- (4) Fuel filter holder
- (5) Fuel filter cup
- (6) Fuel filter
- (7) Evaporation hose
- (8) Clip
- (9) Fuel delivery hose B
- (10) Fuel return hose
- (11) Roll over valve
- (12) Roll over valve bracket
- (13) Evaporation hose H
- (14) Evaporation hose I
- (15) Evaporation pipe B
- (16) Evaporation hose J
- (17) Evaporation hose K
- (18) Joint pipe

- (19) Canister hose A
- (20) Air filter hose A
- (21) Drain valve hose
- (22) Air filter hose B
- (23) Air filter
- (24) Drain valve
- (25) Canister upper bracket
- (26) Cushion rubber
- (27) Canister lower bracket
- (28) Canister holder
- (29) Evaporation hose L
- (30) Pressure control solenoid valve
- (31) Canister hose B
- (32) Canister
- (33) Fuel pipe ASSY
- (34) Fuel filler pipe
- (35) Evaporation hose M
- (36) Evaporation hose N

- (37) Shut valve
- (38) Packing
- (39) Ring A
- (40) Ring B
- (41) Fuel filler cap
- (42) Fuel filler pipe protector
- (43) Tapping screw
- (44) Evaporation hose O
- (45) Joint pipe
- (46) Evaporation hose P
- (47) Evaporation hose Q
- (48) Evaporation pipe

Tightening torque: N-m (kg-m, ft-lb)

T1: 23±7 (2.3±0.7, 16.6±5.1)

T2: 25±7 (2.5±0.7, 18.1±5.1)