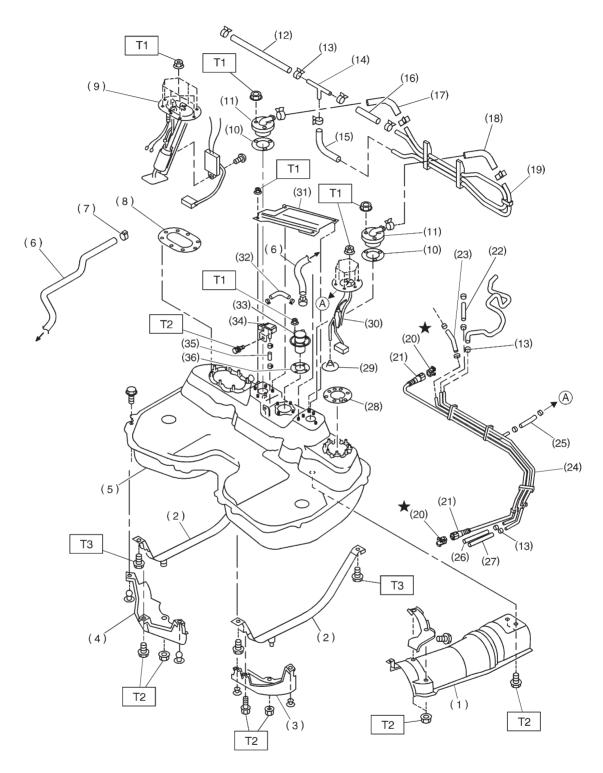

## 1. Fuel Tank

S2M0877A

- (1) Heat sealed cover
- (2) Fuel tank band
- (3) Protector LH
- (4) Protector RH
- (5) Fuel tank
- (6) Canister hose A
- (7) Clamp
- (8) Fuel pump gasket
- (9) Fuel pump ASSY
- (10) Fuel cut valve gasket
- (11) Fuel cut valve
- (12) Fuel delivery hose A
- (13) Clip
- (14) Joint pipe

- (15) Evaporation hose C
- (16) Evaporation hose B
- (17) Evaporation hose D
- (18) Evaporation hose E
- (19) Evaporation pipe ASSY
- (20) Retainer
- (21) Quick connector
- (22) Jet pump hose A
- (23) Fuel return hose A
- (24) Fuel pipe ASSY
- (25) Jet pump hose B
- (26) Fuel return hose B
- (27) Evaporation hose F
- (28) Fuel sub meter gasket

- (29) Jet pump filter
- (30) Fuel sub meter unit
- (31) Protector cover
- (32) Vent valve hose
- (33) Vent valve
- (34) Fuel tank pressure sensor
- (35) Fuel tank pressure sensor hose
- (36) Vent valve gasket

Tightening torque: N-m (kg-m, ft-lb)

T1: 4.4±1.5 (0.45±0.15, 3.3±1.1)

T2: 7.4±2.0 (0.75±0.2, 5.4±1.4)

T3: 33±10 (3.4±1.0, 25±7)