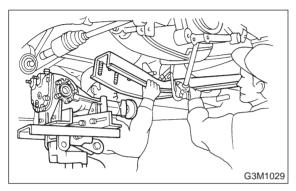

## 2. T-TYPE

- 1) Disconnect ground cable from battery.
- 2) Move selector lever or gear shift lever to "N".
- 3) Release the parking brake.
- 4) Loosen wheel nuts.
- 5) Jack-up vehicle and support it with sturdy racks.
- 6) Remove wheels.
- 7) Remove rear exhaust pipe and muffler. <Ref. to 2-9 [W3A0].> and <Ref. to 2-9 [W2A0].>
- 8) Remove rear differential front member.

#### NOTE:

When removing rear differential front member, work the removal procedure as rear differential. <Ref. to 3-4 [W3B0].>