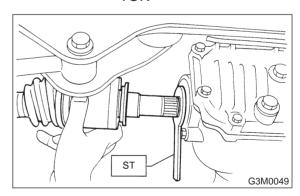

#### NOTE:

When installing rear differential front member, do not confuse the installation sequence of the stopper.

2) Insert DOJ of rear drive shaft into rear differential.

<Ref. to 3-4 [W2A2].>

## **CAUTION:**

Before inserting, replace the differential side oil seal with a new one.

ST 28099PA090 SIDE OIL SEAL PROTECTOR

3) Installing procedure hereafter is in the reverse order of removal.