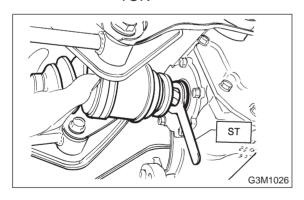

## NOTE:

When installing rear differential front member, do not confuse the installation sequence of the stopper.

2) Insert DOJ of rear drive shaft into rear differential.

<Ref. to 3-4 [W3A2].>

## **CAUTION:**

Before inserting, replace the differential side oil seal with a new one.

ST 28099PA090 SIDE OIL SEAL PROTECTOR

3) Installing procedure hereafter is in the reverse order of removal.