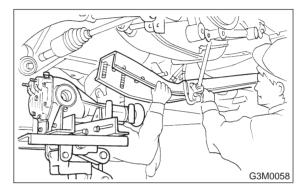

## 1. VA-TYPE

- 1) Disconnect ground cable from battery.
- 2) Move selector lever or gear shift lever to "N".
- 3) Release the parking brake.
- 4) Loosen wheel nuts.
- 5) Jack-up vehicle and support it with sturdy racks.
- 6) Remove wheels.
- 7) Remove rear exhaust pipe and muffler. <Ref. to 2-9 [W3A0].> and <Ref. to 2-9 [W2A0].>
- 8) Remove rear differential front member.

#### NOTE:

When removing rear differential front member, work the removal procedure as rear differential. <Ref. to 3-4 [W2B0].>