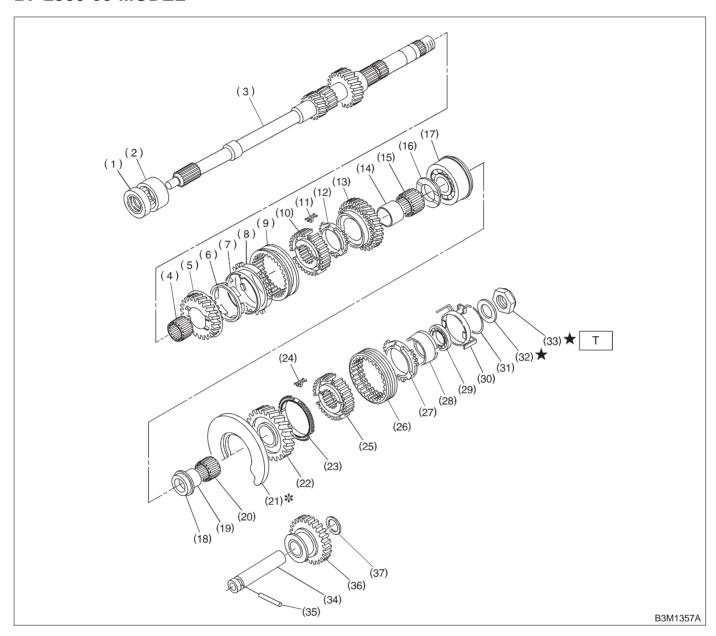

## B: 2500 cc MODEL

- (1) Oil seal
- (2) Needle bearing
- (3) Transmission main shaft
- (4) Needle bearing
- (5) 3rd drive gear
- (6) Inner baulk ring
- (7) Synchro cone (3rd)
- (8) Outer baulk ring
- (9) Coupling sleeve (3rd-4th)
- (10) Synchronizer hub (3rd-4th)
- (11) Shifting insert key (3rd-4th)
- (12) 4th baulk ring
- (13) 4th drive gear
- (14) 4th needle bearing race

- (15) Needle bearing
- (16) 4th gear thrust washer
- (17) Ball bearing
- (18) 5th gear thrust washer
- (19) 5th needle bearing race
- (20) Needle bearing
- (21) Main shaft rear plate
- (22) 5th drive gear
- (23) 5th baulk ring
- (24) Shifting insert key (5th-Rev)
- (25) Synchronizer hub (5th-Rev)
- (26) Coupling sleeve (5th-Rev)
- (27) Rev baulk ring
- (28) Synchro cone (Rev)

- (29) Ball bearing
- (30) Synchro cone stopper
- (31) Snap ring
- (32) Lock washer
- (33) Lock nut
- (34) Straight pin
- (35) Reverse idler gear shaft
- (36) Reverse idler gear
- (37) Washer

Tightening torque: N·m (kg-m, ft-lb)
T: 118±6 (12.0±0.6, 86.8±4.3)