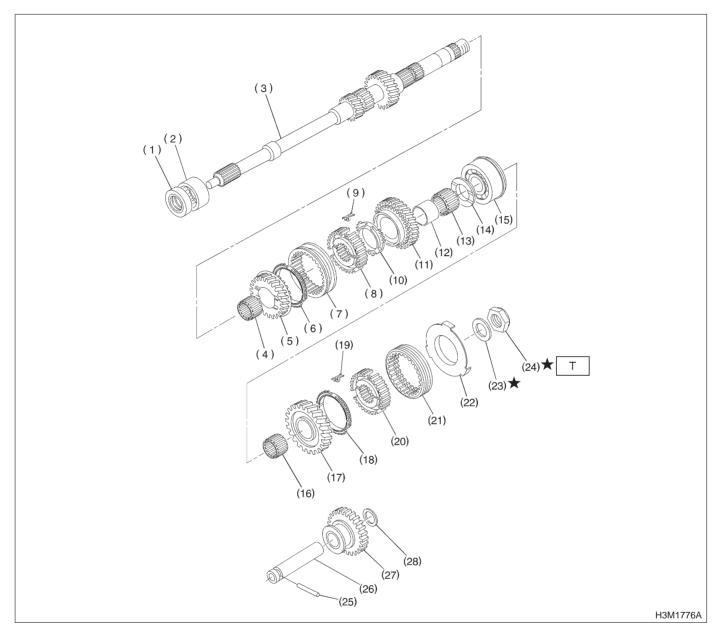

## A: 2200 cc MODEL

- (1) Oil seal
- (2) Needle bearing
- (3) Transmission main shaft
- (4) Needle bearing
- (5) 3rd drive gear
- (6) Baulk ring
- (7) Coupling sleeve (3rd-4th)
- (8) Synchronizer hub (3rd-4th)
- (9) Shifting insert key (3rd-4th)
- (10) Baulk ring (4th)
- (11) 4th drive gear

- (12) 4th needle bearing race
- (13) Needle bearing
- (14) 4th gear thrust washer
- (15) Ball bearing
- (16) Needle bearing
- (17) 5th drive gear
- (18) Baulk ring (5th)
- (19) Shifting insert key (5th-Rev)
- (20) Synchronizer hub (5th-Rev)
- (21) Coupling sleeve (5th-Rev)
- (22) Insert stopper plate

- (23) Lock washer
- (24) Lock nut
- (25) Straight pin
- (26) Reverse idler gear shaft
- (27) Reverse idler gear
- (28) Washer

Tightening torque: N-m (kg-m, ft-lb) T: 118±6 (12.0±0.6, 86.8±4.3)